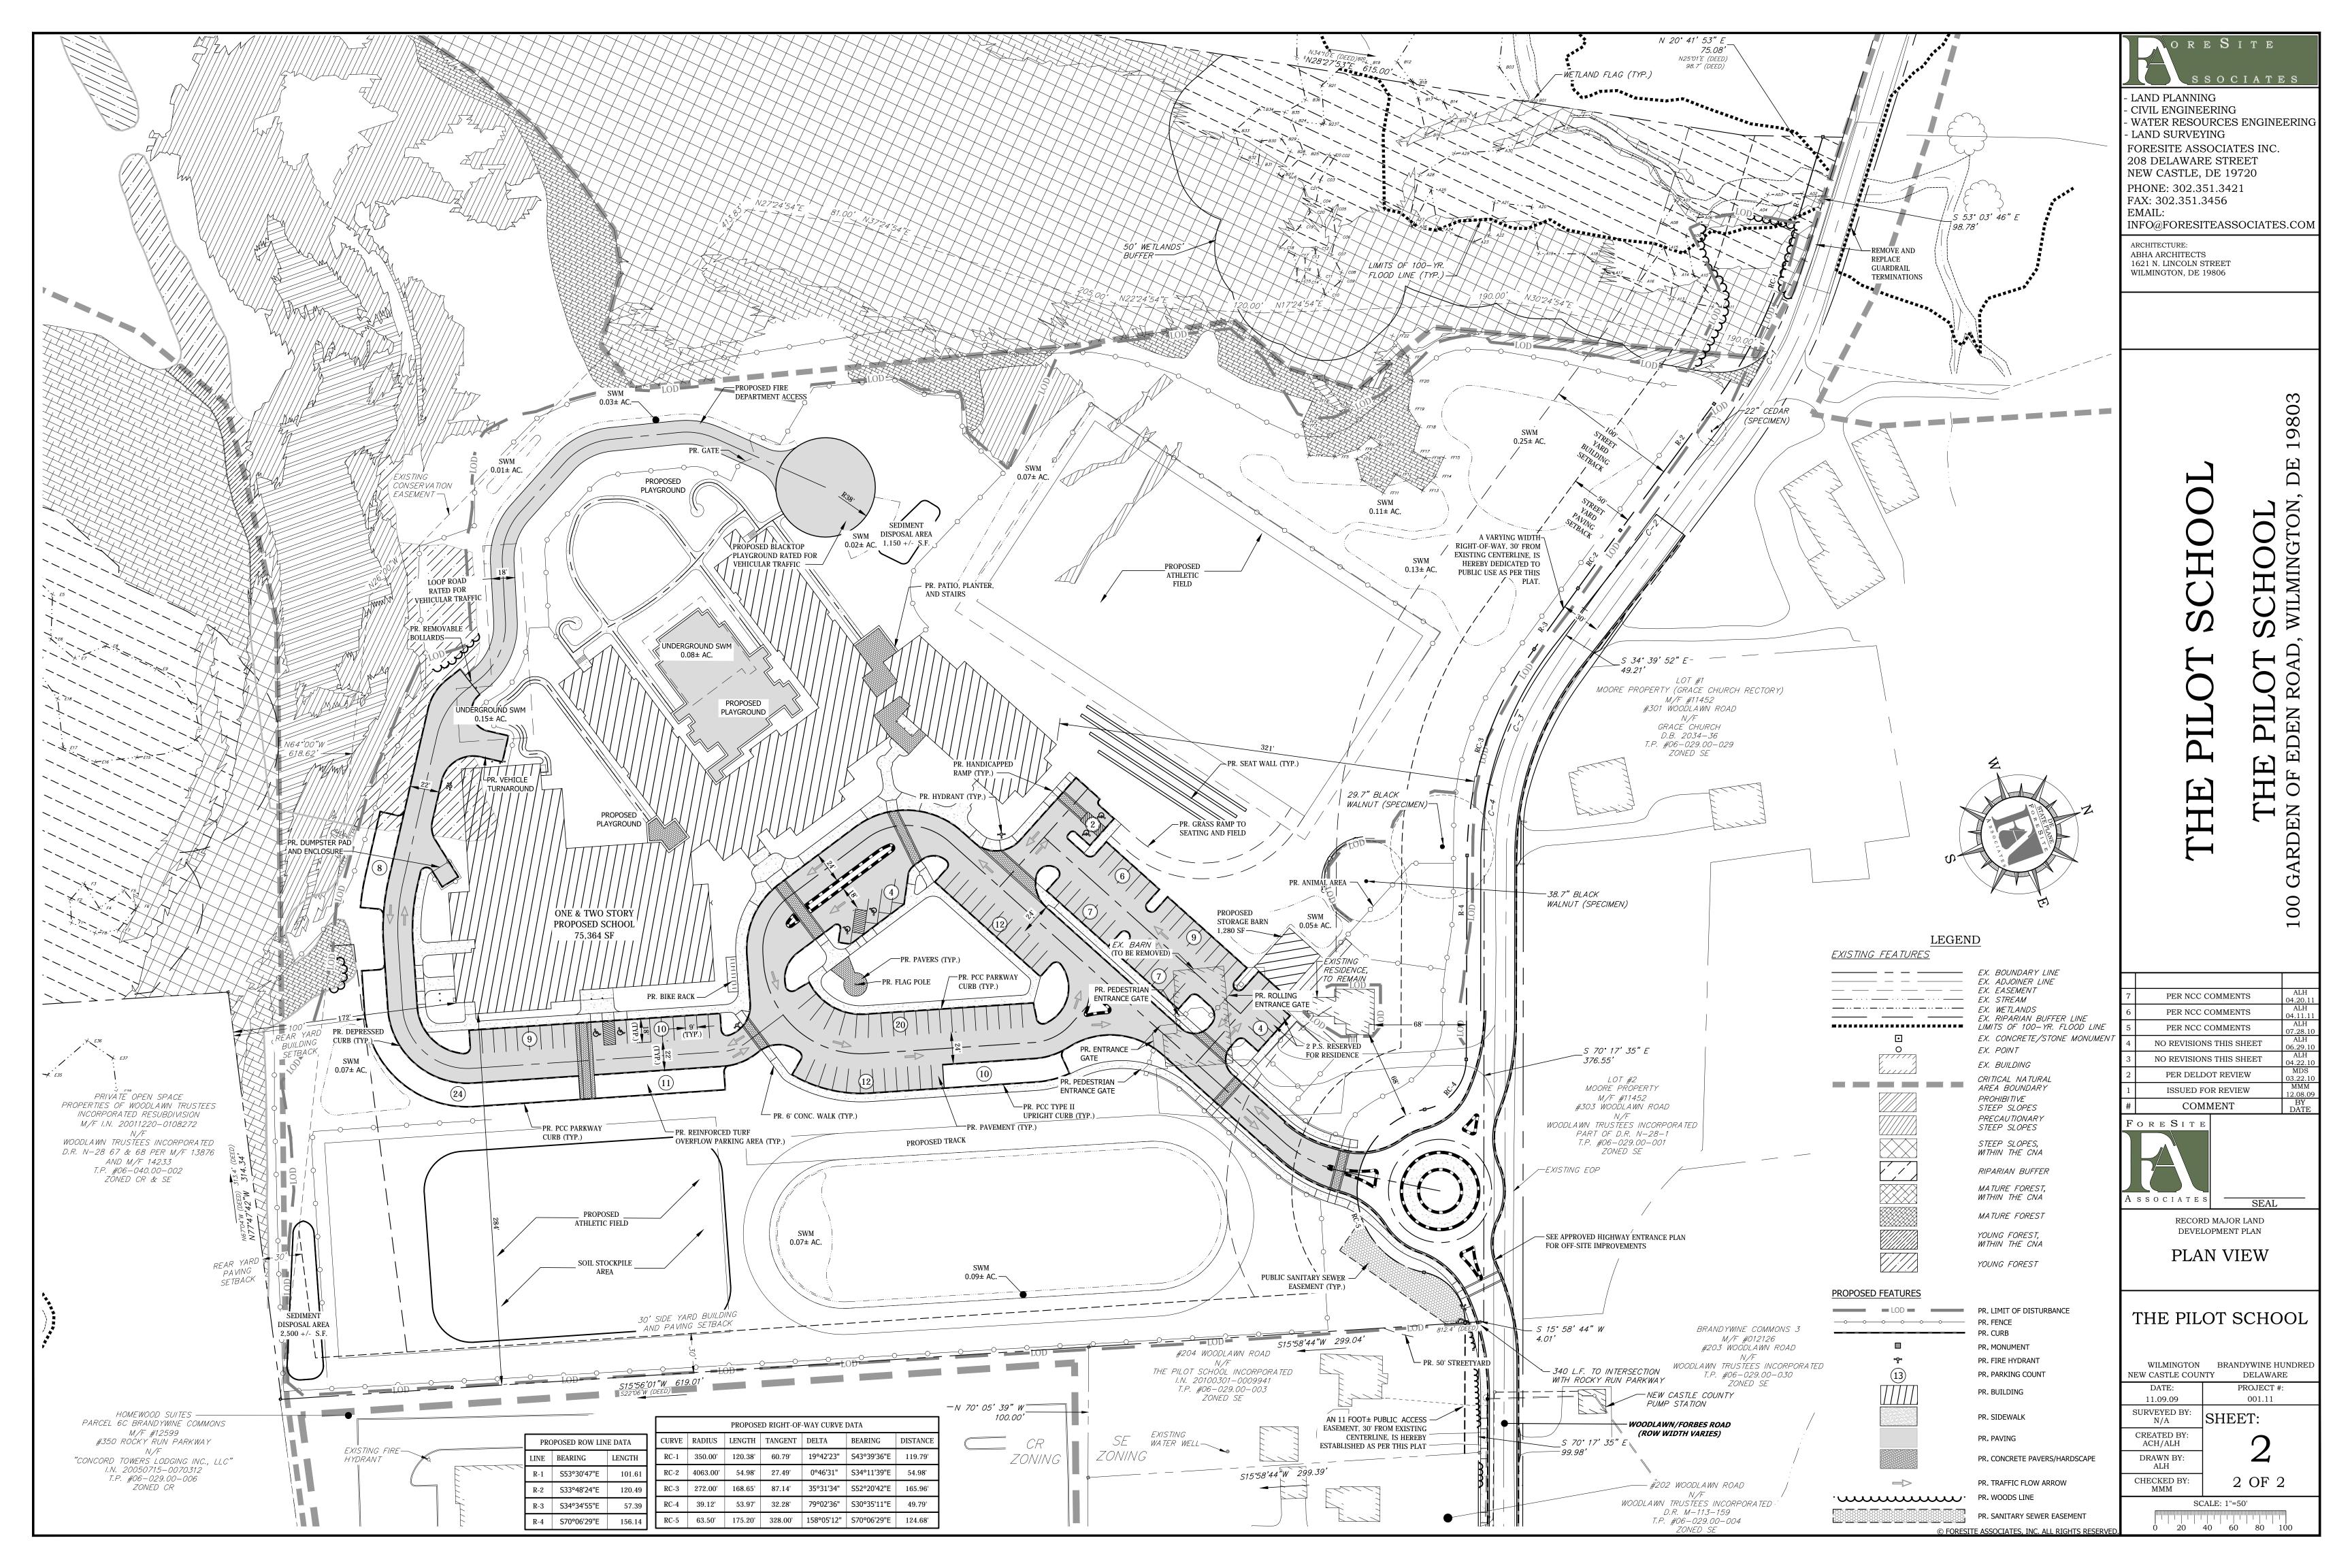

|                                                                            | BEAVER VALLEY ROAD (92) MAAMAN'S                                                                                                                                                                                                                                                                                                                                                                                                                                                                                                                                                                                                                                                                                                                                                                                                                                                                                                                                                                                                                                                                                                                                                                                                                                                                                                                                                                                                                                                                                                                                                                                                                                                                                                                                                                                                                                                                                                                                                                                                                                                                                               | ORESITE                                                                  |
|----------------------------------------------------------------------------|--------------------------------------------------------------------------------------------------------------------------------------------------------------------------------------------------------------------------------------------------------------------------------------------------------------------------------------------------------------------------------------------------------------------------------------------------------------------------------------------------------------------------------------------------------------------------------------------------------------------------------------------------------------------------------------------------------------------------------------------------------------------------------------------------------------------------------------------------------------------------------------------------------------------------------------------------------------------------------------------------------------------------------------------------------------------------------------------------------------------------------------------------------------------------------------------------------------------------------------------------------------------------------------------------------------------------------------------------------------------------------------------------------------------------------------------------------------------------------------------------------------------------------------------------------------------------------------------------------------------------------------------------------------------------------------------------------------------------------------------------------------------------------------------------------------------------------------------------------------------------------------------------------------------------------------------------------------------------------------------------------------------------------------------------------------------------------------------------------------------------------|--------------------------------------------------------------------------|
|                                                                            | ALLEY ROAD 92 NAAMAN'S<br>ROAD 92 ROAD                                                                                                                                                                                                                                                                                                                                                                                                                                                                                                                                                                                                                                                                                                                                                                                                                                                                                                                                                                                                                                                                                                                                                                                                                                                                                                                                                                                                                                                                                                                                                                                                                                                                                                                                                                                                                                                                                                                                                                                                                                                                                         | - LAND PLANNING                                                          |
| RAMSEY ROA                                                                 |                                                                                                                                                                                                                                                                                                                                                                                                                                                                                                                                                                                                                                                                                                                                                                                                                                                                                                                                                                                                                                                                                                                                                                                                                                                                                                                                                                                                                                                                                                                                                                                                                                                                                                                                                                                                                                                                                                                                                                                                                                                                                                                                | - CIVIL ENGINEERING<br>- WATER RESOURCES ENGINEERING                     |
| THOMPSON BRIDGE                                                            |                                                                                                                                                                                                                                                                                                                                                                                                                                                                                                                                                                                                                                                                                                                                                                                                                                                                                                                                                                                                                                                                                                                                                                                                                                                                                                                                                                                                                                                                                                                                                                                                                                                                                                                                                                                                                                                                                                                                                                                                                                                                                                                                | - LAND SURVEYING<br>FORESITE ASSOCIATES INC.                             |
| MPSON BRIL                                                                 |                                                                                                                                                                                                                                                                                                                                                                                                                                                                                                                                                                                                                                                                                                                                                                                                                                                                                                                                                                                                                                                                                                                                                                                                                                                                                                                                                                                                                                                                                                                                                                                                                                                                                                                                                                                                                                                                                                                                                                                                                                                                                                                                | 208 DELAWARE STREET<br>NEW CASTLE, DE 19720                              |
|                                                                            |                                                                                                                                                                                                                                                                                                                                                                                                                                                                                                                                                                                                                                                                                                                                                                                                                                                                                                                                                                                                                                                                                                                                                                                                                                                                                                                                                                                                                                                                                                                                                                                                                                                                                                                                                                                                                                                                                                                                                                                                                                                                                                                                | PHONE: 302.351.3421<br>FAX: 302.351.3456                                 |
|                                                                            |                                                                                                                                                                                                                                                                                                                                                                                                                                                                                                                                                                                                                                                                                                                                                                                                                                                                                                                                                                                                                                                                                                                                                                                                                                                                                                                                                                                                                                                                                                                                                                                                                                                                                                                                                                                                                                                                                                                                                                                                                                                                                                                                | EMAIL:<br>INFO@FORESITEASSOCIATES.COM                                    |
| CKY ~                                                                      |                                                                                                                                                                                                                                                                                                                                                                                                                                                                                                                                                                                                                                                                                                                                                                                                                                                                                                                                                                                                                                                                                                                                                                                                                                                                                                                                                                                                                                                                                                                                                                                                                                                                                                                                                                                                                                                                                                                                                                                                                                                                                                                                | ARCHITECTURE:<br>ABHA ARCHITECTS                                         |
| RUNN                                                                       |                                                                                                                                                                                                                                                                                                                                                                                                                                                                                                                                                                                                                                                                                                                                                                                                                                                                                                                                                                                                                                                                                                                                                                                                                                                                                                                                                                                                                                                                                                                                                                                                                                                                                                                                                                                                                                                                                                                                                                                                                                                                                                                                | 1621 N. LINCOLN STREET<br>WILMINGTON, DE 19806                           |
|                                                                            | Selection of the select |                                                                          |
|                                                                            | GARDEN<br>OF EDEN                                                                                                                                                                                                                                                                                                                                                                                                                                                                                                                                                                                                                                                                                                                                                                                                                                                                                                                                                                                                                                                                                                                                                                                                                                                                                                                                                                                                                                                                                                                                                                                                                                                                                                                                                                                                                                                                                                                                                                                                                                                                                                              |                                                                          |
|                                                                            | ROAD SILVERSIDE 212<br>ROAD 212                                                                                                                                                                                                                                                                                                                                                                                                                                                                                                                                                                                                                                                                                                                                                                                                                                                                                                                                                                                                                                                                                                                                                                                                                                                                                                                                                                                                                                                                                                                                                                                                                                                                                                                                                                                                                                                                                                                                                                                                                                                                                                |                                                                          |
|                                                                            | KEY MAP                                                                                                                                                                                                                                                                                                                                                                                                                                                                                                                                                                                                                                                                                                                                                                                                                                                                                                                                                                                                                                                                                                                                                                                                                                                                                                                                                                                                                                                                                                                                                                                                                                                                                                                                                                                                                                                                                                                                                                                                                                                                                                                        |                                                                          |
|                                                                            | SCALE: 1"= 2,000'                                                                                                                                                                                                                                                                                                                                                                                                                                                                                                                                                                                                                                                                                                                                                                                                                                                                                                                                                                                                                                                                                                                                                                                                                                                                                                                                                                                                                                                                                                                                                                                                                                                                                                                                                                                                                                                                                                                                                                                                                                                                                                              | 303                                                                      |
| SITE DATA                                                                  |                                                                                                                                                                                                                                                                                                                                                                                                                                                                                                                                                                                                                                                                                                                                                                                                                                                                                                                                                                                                                                                                                                                                                                                                                                                                                                                                                                                                                                                                                                                                                                                                                                                                                                                                                                                                                                                                                                                                                                                                                                                                                                                                | 198                                                                      |
| OWNER (T.P. 06-029.00-002):<br>208 & 212 WOODLAWN ROAD                     | PILOT SCHOOL, INCORPORATED<br>100 GARDEN OF EDEN ROAD<br>WILMINGTON, DE 19803                                                                                                                                                                                                                                                                                                                                                                                                                                                                                                                                                                                                                                                                                                                                                                                                                                                                                                                                                                                                                                                                                                                                                                                                                                                                                                                                                                                                                                                                                                                                                                                                                                                                                                                                                                                                                                                                                                                                                                                                                                                  |                                                                          |
| OWNER (T.P. 06-029.00-003):<br>204 WOODLAWN ROAD                           | WILMINGTON, DE 19803<br>PILOT SCHOOL, INCORPORATED<br>100 GARDEN OF EDEN ROAD                                                                                                                                                                                                                                                                                                                                                                                                                                                                                                                                                                                                                                                                                                                                                                                                                                                                                                                                                                                                                                                                                                                                                                                                                                                                                                                                                                                                                                                                                                                                                                                                                                                                                                                                                                                                                                                                                                                                                                                                                                                  |                                                                          |
| DEVELOPER:                                                                 | WILMINGTON, DE 19803<br>PILOT SCHOOL, INCORPORATED                                                                                                                                                                                                                                                                                                                                                                                                                                                                                                                                                                                                                                                                                                                                                                                                                                                                                                                                                                                                                                                                                                                                                                                                                                                                                                                                                                                                                                                                                                                                                                                                                                                                                                                                                                                                                                                                                                                                                                                                                                                                             |                                                                          |
|                                                                            | 100 GARDEN OF EDEN ROAD<br>WILMINGTON, DE 19803<br>PH: (302) 478-1740                                                                                                                                                                                                                                                                                                                                                                                                                                                                                                                                                                                                                                                                                                                                                                                                                                                                                                                                                                                                                                                                                                                                                                                                                                                                                                                                                                                                                                                                                                                                                                                                                                                                                                                                                                                                                                                                                                                                                                                                                                                          |                                                                          |
| RESIDENCE SITE ADDRESS<br>(T.P. 06-029.00-002):<br>SCHOOL SITE ADDRESS     | 212 WOODLAWN ROAD WILMINGTON, DE 19803<br>208 WOODLAWN ROAD WILMINGTON, DE 19803                                                                                                                                                                                                                                                                                                                                                                                                                                                                                                                                                                                                                                                                                                                                                                                                                                                                                                                                                                                                                                                                                                                                                                                                                                                                                                                                                                                                                                                                                                                                                                                                                                                                                                                                                                                                                                                                                                                                                                                                                                               |                                                                          |
| (T.P. 06-029.00-002):<br>SITE ADDRESS (T.P. 06-029.00-003):                | 204 WOODLAWN ROAD WILMINGTON, DE 19803                                                                                                                                                                                                                                                                                                                                                                                                                                                                                                                                                                                                                                                                                                                                                                                                                                                                                                                                                                                                                                                                                                                                                                                                                                                                                                                                                                                                                                                                                                                                                                                                                                                                                                                                                                                                                                                                                                                                                                                                                                                                                         |                                                                          |
| TAX MAP PARCEL NO.:<br>EXISTING ZONING:<br>SOURCE OF TITLE (212 WOODLAWN): | 06-029.00-002 & 06-029.00-003<br>SE - SUBURBAN ESTATE<br>DEED RECORD S, VOLUME 23, PAGE 435, NO. 11                                                                                                                                                                                                                                                                                                                                                                                                                                                                                                                                                                                                                                                                                                                                                                                                                                                                                                                                                                                                                                                                                                                                                                                                                                                                                                                                                                                                                                                                                                                                                                                                                                                                                                                                                                                                                                                                                                                                                                                                                            |                                                                          |
| SOURCE OF TITLE (204 WOODLAWN):<br>HORIZONTAL DATUM:                       | 20100301-0009941<br>NAD 83                                                                                                                                                                                                                                                                                                                                                                                                                                                                                                                                                                                                                                                                                                                                                                                                                                                                                                                                                                                                                                                                                                                                                                                                                                                                                                                                                                                                                                                                                                                                                                                                                                                                                                                                                                                                                                                                                                                                                                                                                                                                                                     |                                                                          |
| VERTICAL DATUM:<br>PROJECT BENCHMARK:                                      | NAVD 88<br>N 663012.40, E 618511.83, ELEV. 377.73', PK NAIL AT<br>BASE OF CURB, NW CORNER OF INTERSECTION OF                                                                                                                                                                                                                                                                                                                                                                                                                                                                                                                                                                                                                                                                                                                                                                                                                                                                                                                                                                                                                                                                                                                                                                                                                                                                                                                                                                                                                                                                                                                                                                                                                                                                                                                                                                                                                                                                                                                                                                                                                   |                                                                          |
| MONUMENTATION:                                                             | ROCKY RUN PARKWAY AND WOODLAWN ROAD<br>EXISTING: 5<br>PROPOSED: 11                                                                                                                                                                                                                                                                                                                                                                                                                                                                                                                                                                                                                                                                                                                                                                                                                                                                                                                                                                                                                                                                                                                                                                                                                                                                                                                                                                                                                                                                                                                                                                                                                                                                                                                                                                                                                                                                                                                                                                                                                                                             |                                                                          |
| SEWER:<br>WATER:                                                           | NEW CASTLE COUNTY<br>UNITED WATER                                                                                                                                                                                                                                                                                                                                                                                                                                                                                                                                                                                                                                                                                                                                                                                                                                                                                                                                                                                                                                                                                                                                                                                                                                                                                                                                                                                                                                                                                                                                                                                                                                                                                                                                                                                                                                                                                                                                                                                                                                                                                              |                                                                          |
| FIRE HYDRANTS:<br>PURPOSE OF PLAN:                                         | EXISTING: 0<br>PROPOSED: 4<br>TO SHOW THE PROPOSED SCHOOL, BARN, ATHLETIC                                                                                                                                                                                                                                                                                                                                                                                                                                                                                                                                                                                                                                                                                                                                                                                                                                                                                                                                                                                                                                                                                                                                                                                                                                                                                                                                                                                                                                                                                                                                                                                                                                                                                                                                                                                                                                                                                                                                                                                                                                                      |                                                                          |
| NOTE:                                                                      | FACILITIES, AND ASSOCIATED IMPROVEMENTS<br>THE BELOW SITE DATA DOES NOT INCLUDE 204 WOODLAWN ROAD.                                                                                                                                                                                                                                                                                                                                                                                                                                                                                                                                                                                                                                                                                                                                                                                                                                                                                                                                                                                                                                                                                                                                                                                                                                                                                                                                                                                                                                                                                                                                                                                                                                                                                                                                                                                                                                                                                                                                                                                                                             |                                                                          |
| SITE ACREAGE:                                                              | GROSS SITE AREA $49.55 \pm$ AC.PROPOSED RIGHT OF WAY $0.52 \pm$ AC.BASE SITE AREA: $49.03 \pm$ AC.                                                                                                                                                                                                                                                                                                                                                                                                                                                                                                                                                                                                                                                                                                                                                                                                                                                                                                                                                                                                                                                                                                                                                                                                                                                                                                                                                                                                                                                                                                                                                                                                                                                                                                                                                                                                                                                                                                                                                                                                                             |                                                                          |
| WETLANDS:                                                                  | 2.61± AC. OF WETLANDS WERE FIELD DELINEATED ON THIS<br>PROPERTY ON THE NORTH SIDE OF ROCKY RUN AND THE EAST SIDE<br>OF HURRICANE RUN, SEE GENERAL NOTE #4                                                                                                                                                                                                                                                                                                                                                                                                                                                                                                                                                                                                                                                                                                                                                                                                                                                                                                                                                                                                                                                                                                                                                                                                                                                                                                                                                                                                                                                                                                                                                                                                                                                                                                                                                                                                                                                                                                                                                                      |                                                                          |
| DISTRICT & BULK STANDARDS:                                                 | REQUIRED     PROVIDED       LSR/OSR:     0.75*49.03=36.77 AC.     0.90 (44.35 AC.)                                                                                                                                                                                                                                                                                                                                                                                                                                                                                                                                                                                                                                                                                                                                                                                                                                                                                                                                                                                                                                                                                                                                                                                                                                                                                                                                                                                                                                                                                                                                                                                                                                                                                                                                                                                                                                                                                                                                                                                                                                             |                                                                          |
|                                                                            | UTILITIES:PUBLICPUBLICMIN. SITE AREA (AC.):549.03LOT AREA (AC.):549.03                                                                                                                                                                                                                                                                                                                                                                                                                                                                                                                                                                                                                                                                                                                                                                                                                                                                                                                                                                                                                                                                                                                                                                                                                                                                                                                                                                                                                                                                                                                                                                                                                                                                                                                                                                                                                                                                                                                                                                                                                                                         | T<br>100 GAR                                                             |
|                                                                            | BUILDING HEIGHT:4040LOT WIDTH (FT.):300STREET YARD (FT.):100                                                                                                                                                                                                                                                                                                                                                                                                                                                                                                                                                                                                                                                                                                                                                                                                                                                                                                                                                                                                                                                                                                                                                                                                                                                                                                                                                                                                                                                                                                                                                                                                                                                                                                                                                                                                                                                                                                                                                                                                                                                                   | 0                                                                        |
|                                                                            | SIDE YARD (FT.):30REAR YARD (FT.):100PAVING STREET YARD/OTHER:50/30                                                                                                                                                                                                                                                                                                                                                                                                                                                                                                                                                                                                                                                                                                                                                                                                                                                                                                                                                                                                                                                                                                                                                                                                                                                                                                                                                                                                                                                                                                                                                                                                                                                                                                                                                                                                                                                                                                                                                                                                                                                            | 10                                                                       |
| DENSITY COMPUTATIONS:                                                      | PROTECTED RESOURCES<br>RIPARIAN BUFFER $8.80 \pm$ AC. * $1.0 =$ $8.80 \pm$ AC.SLOPE - CNA $12.24 \pm$ AC. * $1.0 =$ $12.24 \pm$ AC.                                                                                                                                                                                                                                                                                                                                                                                                                                                                                                                                                                                                                                                                                                                                                                                                                                                                                                                                                                                                                                                                                                                                                                                                                                                                                                                                                                                                                                                                                                                                                                                                                                                                                                                                                                                                                                                                                                                                                                                            |                                                                          |
|                                                                            | STEEP SLOPES (>25%) $0.63 \pm AC. * 1.0 = 0.63 \pm AC.$<br>STEEP SLOPES (15-25%) $1.38 \pm AC. * 0.5 = 0.69 \pm AC.$                                                                                                                                                                                                                                                                                                                                                                                                                                                                                                                                                                                                                                                                                                                                                                                                                                                                                                                                                                                                                                                                                                                                                                                                                                                                                                                                                                                                                                                                                                                                                                                                                                                                                                                                                                                                                                                                                                                                                                                                           |                                                                          |
|                                                                            | FORESTS, MATURE - CNA $6.33 \pm AC. * .85 = 5.38 \pm AC.$ FORESTS, MATURE $0.77 \pm AC. * .70 = 0.54 \pm AC.$ FORESTS, YOUNG - CNA $0.05 \pm AC. * .60 = 0.03 \pm AC.$ FORESTS, VOUNG - CNA $0.55 \pm AC. * .60 = 0.32 \pm AC.$                                                                                                                                                                                                                                                                                                                                                                                                                                                                                                                                                                                                                                                                                                                                                                                                                                                                                                                                                                                                                                                                                                                                                                                                                                                                                                                                                                                                                                                                                                                                                                                                                                                                                                                                                                                                                                                                                                | 7 PER NCC COMMENTS ALH<br>04.20.11   6 DED NCC COMMENTS ALH              |
|                                                                            | FORESTS, YOUNG $0.55\pm$ AC. * .50 = $0.28\pm$ AC.OTHER CNA $0.23\pm$ AC. * .25 = $0.06\pm$ AC.TOTAL RESOURCE LAND: $30.98\pm$ AC.TOTAL RESOURCE LAND: $30.98\pm$ AC.                                                                                                                                                                                                                                                                                                                                                                                                                                                                                                                                                                                                                                                                                                                                                                                                                                                                                                                                                                                                                                                                                                                                                                                                                                                                                                                                                                                                                                                                                                                                                                                                                                                                                                                                                                                                                                                                                                                                                          | 6 PER NCC COMMENTS ALII<br>04.11.11   5 PER NCC COMMENTS ALH<br>07.28.10 |
|                                                                            | TOTAL PROTECTED RESOURCE LAND:28.65± AC.BASE SITE AREA49.03± AC.PROTECTED RESOURCE LAND28.65± AC.                                                                                                                                                                                                                                                                                                                                                                                                                                                                                                                                                                                                                                                                                                                                                                                                                                                                                                                                                                                                                                                                                                                                                                                                                                                                                                                                                                                                                                                                                                                                                                                                                                                                                                                                                                                                                                                                                                                                                                                                                              | 4PER NCC COMMENTSALH<br>06.29.103PER NCC GIS SERVICESALH<br>04.22.10     |
| LANDSCAPE AREA:                                                            | BUILDABLE LAND, SITE:20.38± AC.UNDISTURBED NATURAL RESOURCES:30.47± AC.OTHER PERVIOUS/LNDSCP:(1.00± AC. SWM) 13.88± AC.                                                                                                                                                                                                                                                                                                                                                                                                                                                                                                                                                                                                                                                                                                                                                                                                                                                                                                                                                                                                                                                                                                                                                                                                                                                                                                                                                                                                                                                                                                                                                                                                                                                                                                                                                                                                                                                                                                                                                                                                        | 2 PER DELDOT REVIEW MDS<br>03.22.10                                      |
| LAND USE:                                                                  | TOTAL LANDSCAPED AREA44.35± AC.FOOTPRINT AREAGROSS FLOOR AREAPROPOSED SCHOOL59,000± S.F.75,364± S.F.                                                                                                                                                                                                                                                                                                                                                                                                                                                                                                                                                                                                                                                                                                                                                                                                                                                                                                                                                                                                                                                                                                                                                                                                                                                                                                                                                                                                                                                                                                                                                                                                                                                                                                                                                                                                                                                                                                                                                                                                                           | 1 ISSUED FOR REVIEW MMM   12.08.09   # COMMENT BY   DATE                 |
|                                                                            | PROPOSED BARN     1,280± S.F.     1,280± S.F.       TOTAL PROPOSED AREA:     60,280± S.F.     76,644± S.F.       EXISTING HOUSE     1,227± S.F.     2,454± S.F.                                                                                                                                                                                                                                                                                                                                                                                                                                                                                                                                                                                                                                                                                                                                                                                                                                                                                                                                                                                                                                                                                                                                                                                                                                                                                                                                                                                                                                                                                                                                                                                                                                                                                                                                                                                                                                                                                                                                                                | FORESITE                                                                 |
| LOT COVERAGE:                                                              | TOTAL FLOOR AREA:     61,507± S.F.     79,098± S.F.       BUILDINGS     1.41± AC.                                                                                                                                                                                                                                                                                                                                                                                                                                                                                                                                                                                                                                                                                                                                                                                                                                                                                                                                                                                                                                                                                                                                                                                                                                                                                                                                                                                                                                                                                                                                                                                                                                                                                                                                                                                                                                                                                                                                                                                                                                              |                                                                          |
| SWM AREA:                                                                  | OTHER IMPERVIOUS AREA3.26± AC.(0.13± AC. SWM)NET LOT COVERAGE AREA4.67± AC.(9.52%)SURFACE AREA0.90± AC.                                                                                                                                                                                                                                                                                                                                                                                                                                                                                                                                                                                                                                                                                                                                                                                                                                                                                                                                                                                                                                                                                                                                                                                                                                                                                                                                                                                                                                                                                                                                                                                                                                                                                                                                                                                                                                                                                                                                                                                                                        |                                                                          |
| PARKING REQUIREMENTS:                                                      | UNDERGROUND AREA $0.23 \pm$ AC.NET SWM AREA $1.13 \pm$ AC.PER UDCREQUIRED                                                                                                                                                                                                                                                                                                                                                                                                                                                                                                                                                                                                                                                                                                                                                                                                                                                                                                                                                                                                                                                                                                                                                                                                                                                                                                                                                                                                                                                                                                                                                                                                                                                                                                                                                                                                                                                                                                                                                                                                                                                      | A SSOCIATES<br>RECORD MAJOR LAND                                         |
|                                                                            | CLASSROOMS:31 CLASSROOMS X 2 SPACES PER CLASSROOM= 62ATHLETICS:2 FIELDS X 15 SPACES PER FIELD= 30140 PERMANENT SEATS X 1 SPACE PER 4 SEATS = 35                                                                                                                                                                                                                                                                                                                                                                                                                                                                                                                                                                                                                                                                                                                                                                                                                                                                                                                                                                                                                                                                                                                                                                                                                                                                                                                                                                                                                                                                                                                                                                                                                                                                                                                                                                                                                                                                                                                                                                                | DEVELOPMENT PLAN                                                         |
|                                                                            | ASSEMBLY: 5,000 S.F. X 10 SPACES PER 1,000 S.F. X 0.75 = $38$<br>RESIDENCE: 1 RESIDENCE X 2 SPACES PER RESIDENCE = $2$<br>167                                                                                                                                                                                                                                                                                                                                                                                                                                                                                                                                                                                                                                                                                                                                                                                                                                                                                                                                                                                                                                                                                                                                                                                                                                                                                                                                                                                                                                                                                                                                                                                                                                                                                                                                                                                                                                                                                                                                                                                                  | INDEX SHEET                                                              |
|                                                                            | REQUIREDPROVIDEDTOTAL NUMBER OF SPACES154*155 (102 TYP., 53 OVERFLOW                                                                                                                                                                                                                                                                                                                                                                                                                                                                                                                                                                                                                                                                                                                                                                                                                                                                                                                                                                                                                                                                                                                                                                                                                                                                                                                                                                                                                                                                                                                                                                                                                                                                                                                                                                                                                                                                                                                                                                                                                                                           | V)                                                                       |
| SEWER FLOWS:                                                               | H.C. SPACES (INCLUDED ABOVE) 6 6<br>*PER PARKING REDUCTION REQUEST<br><u>GPD/UNIT UNIT DESCRIPTION NO. OF UNITS GPD</u>                                                                                                                                                                                                                                                                                                                                                                                                                                                                                                                                                                                                                                                                                                                                                                                                                                                                                                                                                                                                                                                                                                                                                                                                                                                                                                                                                                                                                                                                                                                                                                                                                                                                                                                                                                                                                                                                                                                                                                                                        | THE PILOT SCHOOL                                                         |
|                                                                            | ALE OF ALLOTHER DESCRIPTIONALE OF                                                                                                                                                                                                                                                                                                                                                                                                                                                                                                                                                                                                                                                                                                                                                                                                                                                                                                                                                                                                                                                                                                                                                                                                                                                                                                                                                                                                                                                                                                                                                                                                                                                                                                                                                                                                                                                                                                                                                                                                                                                          |                                                                          |
|                                                                            | TOTAL AVG. GPD 2,100                                                                                                                                                                                                                                                                                                                                                                                                                                                                                                                                                                                                                                                                                                                                                                                                                                                                                                                                                                                                                                                                                                                                                                                                                                                                                                                                                                                                                                                                                                                                                                                                                                                                                                                                                                                                                                                                                                                                                                                                                                                                                                           | WILMINGTON BRANDYWINE HUNDRED<br>NEW CASTLE COUNTY DELAWARE              |
|                                                                            | PEAKING FACTOR3.5TOTAL PEAK GPD7,350                                                                                                                                                                                                                                                                                                                                                                                                                                                                                                                                                                                                                                                                                                                                                                                                                                                                                                                                                                                                                                                                                                                                                                                                                                                                                                                                                                                                                                                                                                                                                                                                                                                                                                                                                                                                                                                                                                                                                                                                                                                                                           | DATE: PROJECT #:<br>11.09.09 001.11                                      |
| CERTIFICA                                                                  | TE OF PLAN APPROVAL                                                                                                                                                                                                                                                                                                                                                                                                                                                                                                                                                                                                                                                                                                                                                                                                                                                                                                                                                                                                                                                                                                                                                                                                                                                                                                                                                                                                                                                                                                                                                                                                                                                                                                                                                                                                                                                                                                                                                                                                                                                                                                            | SURVEYED BY:<br>N/A SHEET:                                               |
|                                                                            | BYGENERAL MANAGER                                                                                                                                                                                                                                                                                                                                                                                                                                                                                                                                                                                                                                                                                                                                                                                                                                                                                                                                                                                                                                                                                                                                                                                                                                                                                                                                                                                                                                                                                                                                                                                                                                                                                                                                                                                                                                                                                                                                                                                                                                                                                                              | CREATED BY:<br>ACH/ALH<br>DRAWN BY:                                      |
| FOR DEPARTMENT OF LAND USE OF NE                                           |                                                                                                                                                                                                                                                                                                                                                                                                                                                                                                                                                                                                                                                                                                                                                                                                                                                                                                                                                                                                                                                                                                                                                                                                                                                                                                                                                                                                                                                                                                                                                                                                                                                                                                                                                                                                                                                                                                                                                                                                                                                                                                                                | ALH<br>CHECKED BY: 1 OF 2                                                |
| APPROVED<br>FOR COUNTY COUNCIL OF NEW CASTLE                               | BY<br>DATE COUNCIL PRESIDENT<br>E COUNTY.                                                                                                                                                                                                                                                                                                                                                                                                                                                                                                                                                                                                                                                                                                                                                                                                                                                                                                                                                                                                                                                                                                                                                                                                                                                                                                                                                                                                                                                                                                                                                                                                                                                                                                                                                                                                                                                                                                                                                                                                                                                                                      | SCALE: 1"=150'                                                           |
|                                                                            | N.C.C. APPLICATION NO.: 2008-0419                                                                                                                                                                                                                                                                                                                                                                                                                                                                                                                                                                                                                                                                                                                                                                                                                                                                                                                                                                                                                                                                                                                                                                                                                                                                                                                                                                                                                                                                                                                                                                                                                                                                                                                                                                                                                                                                                                                                                                                                                                                                                              |                                                                          |